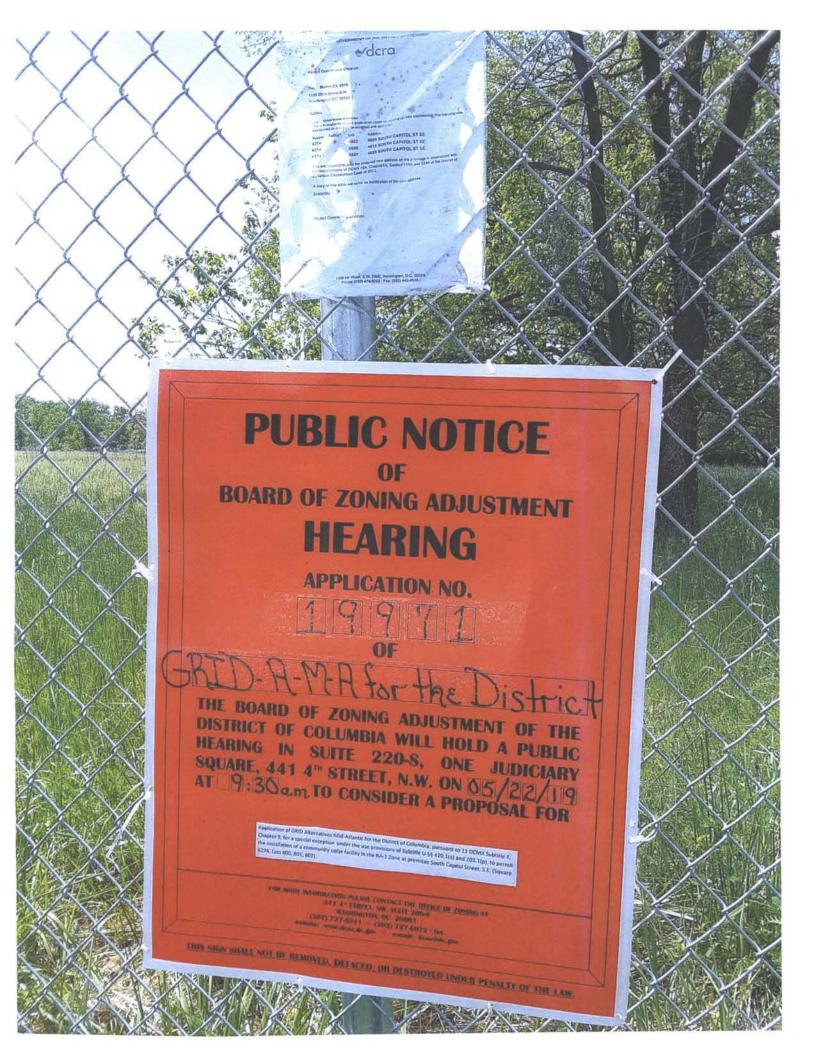

| (Revised 8/2/16)                           |                                                                                                                                           |                                                                   | Case No. 19971                                                           |
|--------------------------------------------|-------------------------------------------------------------------------------------------------------------------------------------------|-------------------------------------------------------------------|--------------------------------------------------------------------------|
| * * ,                                      | BEFORE THE BOAR<br>AND ZONING COMMISSION                                                                                                  | D OF ZONING ADJUSTMI                                              |                                                                          |
|                                            | FORM 145 – A                                                                                                                              | AFFIDAVIT OF POSTING                                              |                                                                          |
|                                            | Before completing this form, pleas<br>Print or type all inform                                                                            | se review the instructions on t<br>nation unless otherwise indica |                                                                          |
|                                            | (Name of person posting the property)                                                                                                     | , being first duly                                                | sworn, do hereby depose and say that:                                    |
| on 5/                                      | 6/2019 at                                                                                                                                 | 12:30 PM                                                          | I caused (number of notices)                                             |
| Zoning Sign(s) furni                       | shed by the Office of Zoning to be post                                                                                                   | ed on private property known                                      | as:                                                                      |
| 4669 5                                     | · Capital St. SE. Washi                                                                                                                   | idress of premises)  ASTON DC 2003                                | 2                                                                        |
|                                            | In plain view of the publ                                                                                                                 | ic on the following street fron                                   | tages:                                                                   |
| I caused to be taken                       | photograph(s), attac                                                                                                                      | hed hereto, of the Zoning Sign                                    | n(s) in place which fairly depict each                                   |
| Zoning Sign as seen                        | by the public. The photographs are nu                                                                                                     | mbered and correspond to th                                       | e following street frontages:                                            |
| Photograph No.                             |                                                                                                                                           | Street Frontage                                                   |                                                                          |
|                                            | 4669 S. Captol                                                                                                                            | St. SE Washing                                                    | ton DC 20032 (Close-Up)<br>on DC 20032 (sidewalk                         |
| 2                                          | 4669 S. Capital                                                                                                                           | St., SE, Washingthe                                               | on DC 20032 (sidewalk                                                    |
|                                            |                                                                                                                                           |                                                                   | 2016                                                                     |
|                                            |                                                                                                                                           |                                                                   | 3 72                                                                     |
|                                            |                                                                                                                                           |                                                                   | - CE                                                                     |
| 3 95                                       |                                                                                                                                           |                                                                   |                                                                          |
|                                            |                                                                                                                                           |                                                                   | - 2                                                                      |
|                                            |                                                                                                                                           | -                                                                 | 22 #                                                                     |
|                                            | t the above information is true and corr<br>fictitious name or address and/or know<br>Law and subject to a fine of not more<br>(D.C. Offi | ringly making any false statem                                    | ent on this form is in violation of D.C.                                 |
| Date: 5                                    | G/2019 Sign                                                                                                                               | ature:                                                            | 3                                                                        |
| Subscribed and swor                        | n to before me this (date) day o                                                                                                          | f May, 2019.                                                      | (seal)                                                                   |
| N                                          | (Signature)                                                                                                                               |                                                                   | ROBERT CHARLES KIRBY                                                     |
| Notary Public, AC. MD.                     |                                                                                                                                           |                                                                   | NOTARY PUBLIC STATE OF MARYLAND<br>My Commission Expires August 15, 2021 |
| My commission expires on:  August 15, 2021 |                                                                                                                                           | Board of Zoning Adjustmen                                         |                                                                          |